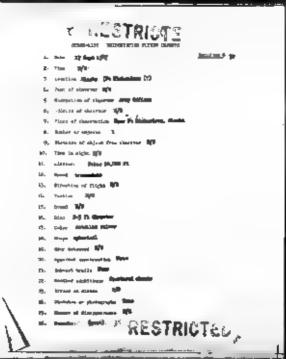

# th CONFIDENTIAL

,10

Inoidant #

CHECI-LIST - UNIDERT TYTED FLYING OBJECTS

- 1. Bato . 5 July 47
- 2. Time 0945
- 3. Location Marce AnFld, Marce, Gilf 340 54" H 1170 53' H
- he Hano of observor \$/3gt Joseph Brolo . " "
- 5. Documation of obsorver NGO Charge Billeting Office.
- 6. Address of observer Marce Air Fld., Marce, Colif
- 7. Place of observation Ground Hurse
- B. Jumbor of objects
- 9. Distance of object from observor 1/S
- 10. Time in sight. I/S
- 11. Altitude Betweer 7500 or 9000 ft
- 12. Spood 350 400 :.72
- 13. Direction of flight Morthwestern
- Lis Tection K/S
- 15. Sound True
- 16. Sizo 1/S

ЧIC

INC

- 17. Color Silver
- 18. Shape Saucer or Disc shaped
  - 19. Odor dotostad W/S
- 20. Apparent construction 1/8 Apparently notallic
- 21. Astaust trails 1/S
  - 22. Woathor enditions 3/8
  - 23. Effort on eloude 1/5
  - 21. · Skobabas er photographe Sone
  - 25. Henner of disappearance 3/3
  - 26. Rimsten: Witness, 200 in darge of \$132: ing Office, Maren AF Bean,